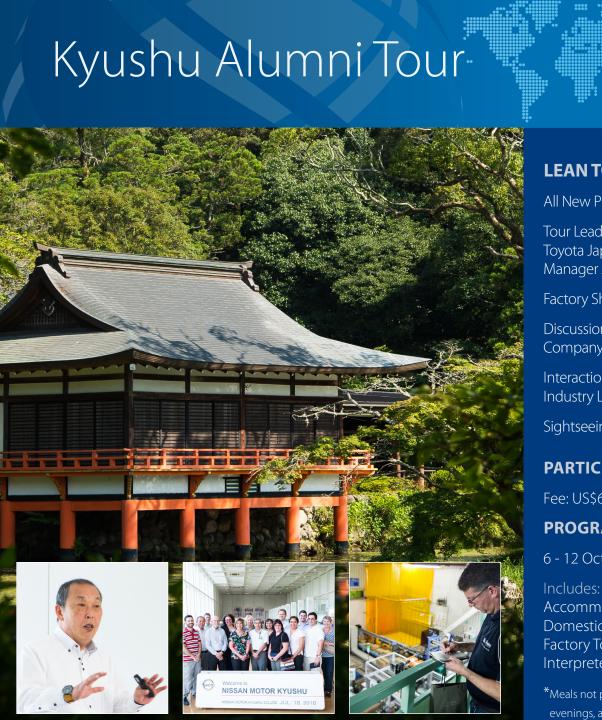

# **Lean Japan Tour**

**REGISTRATION FORM** 

# **LEAN TOUR:**

All New Program

Tour Leadership by former Toyota Japan Factory Manager Akinori Hyodo

Factory Shop Floor Tours

Discussions with Company Management

Interactions with Local **Industry Leaders** 

Sightseeing

### **PARTICIPATION FEE:**

Fee: US\$6750\*

#### **PROGRAM DATES:**

6 - 12 October 2024

Accommodation, Meals\*, Domestic Transport, Factory Tours, Seminars, Interpreters, Sightseeing

\*Meals not provided for two free evenings, and Saturday lunch

**BROUGHT TO YOU BY:** 