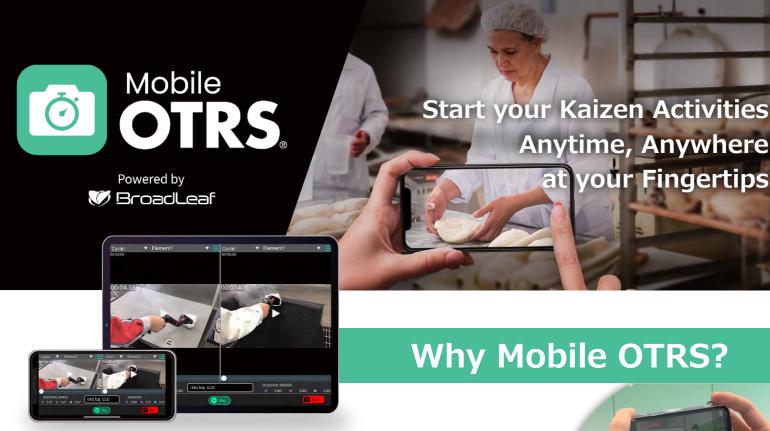

DX tool for immediate, on-the-spot improvement for anyone, anywhere, anytime

Easy video recording using a smartphone. Analysis can be done directly while on-site.

Mobile OTRS is a mobile app to support Kaizen activities by using mobile technology.

Promote DX and improve your productivity